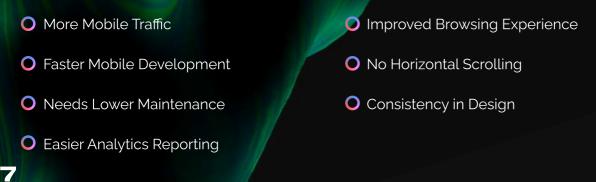

#### WHY RESPONSIVE WEB DESIGN (RWD) MATTERS?

A responsive website has a fluid and flexible layout which adjusts according to screen size. The importance of responsive web design is that it offers an optimized browsing experience.