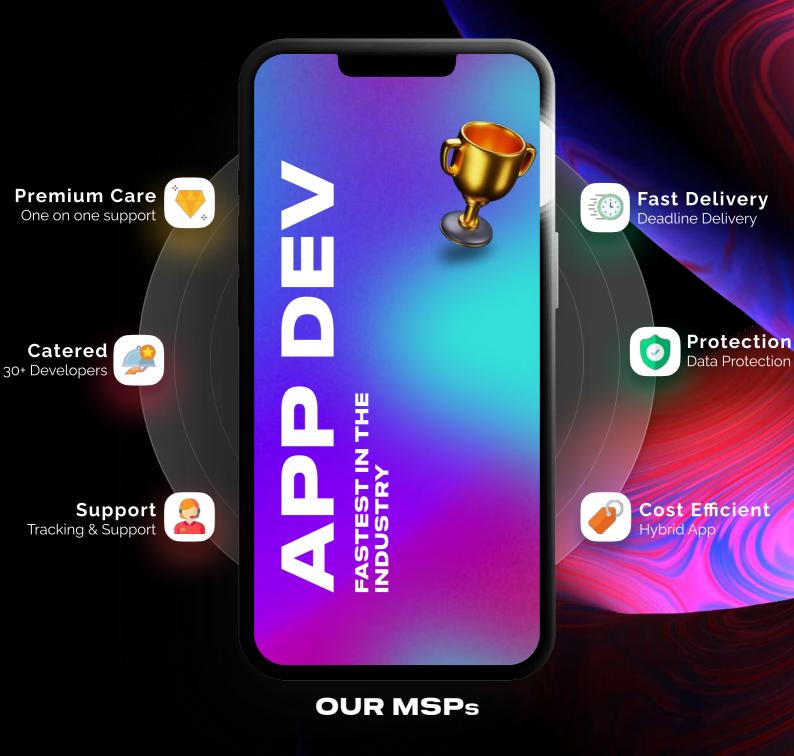

# APP DEVELOPMENT

Our team connects conventional essential technologies and architecture with the unique logic of the app. Combined with a polished design and UI/UX, an app becomes the one that reaches goals of our customers and wins the hearts of users.

#### Custom app development to bring your idea to life

If you have an idea of an app for Android or IOS users, find an experienced app development company that you can trust. We've been building mobile applications for years, helping entrepreneurs launch various products—from social media to educational platforms

#### Hybrid App

**é 🍋** 

A Hybrid app is a software application that combines elements of both native apps and web applications. Hybrid apps are essentially web apps that have been put in a native app shell. Examples of hybrid apps are Facebook, Twitter , Instagram, Airbnb , Discord etc

#### React Native & Hybrid app

₹.

React Native combines the best parts of native development with React, a best-in-class JavaScript library for building user interfaces. It is used to build applications for multiple platforms like iOS, Android, Web, and UWP with a single codebase

#### Why React Native?

- Enhanced UX/UI
- Shorter Development Time frame
- Easy to Maintain
- Enhanced Performance
- Cost-effective

- Seamless Cross-Platform
- Support For 3rd Party Libraries
- Mobile Environment Performance
- Strong Community