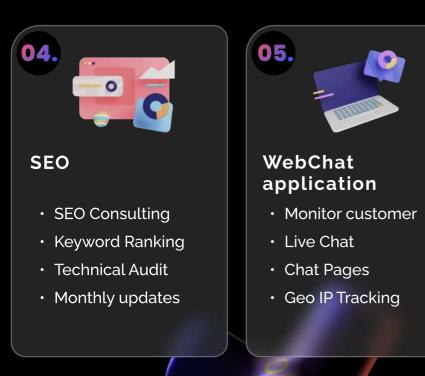

Bili Provides Add-ons Services to help our client excel in their speciic field. Web design and marketing services are to supercharge your business. Once an add-on service has been completed, such as a logo, business card design, or custom web design we tend to deliver the best in class service as per your requirement.

- Poster Design
- Social Media Post