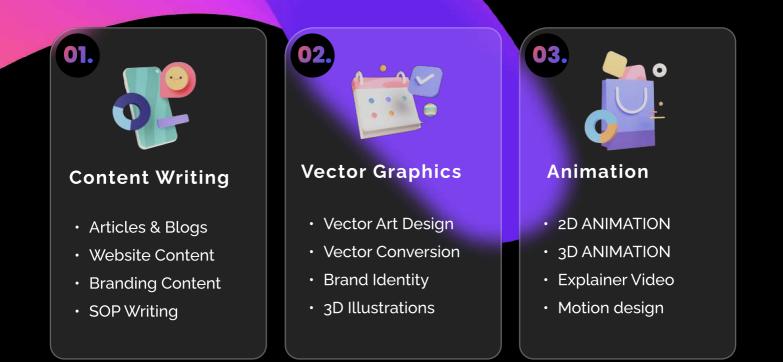

Bili Provides Add-ons Services to help our client excel in their speciic field. Web design and marketing services are to supercharge your business. Once an add-on service has been completed, such as a logo, business card design, or custom web design we tend to deliver the best in class service as per your requirement.

- Poster Design
- Social Media Post